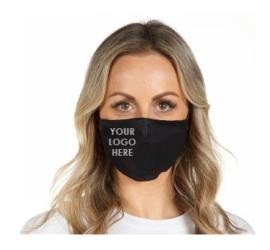

## **CUSTOM DELUXE 3 LAYER REUSABLE FACE MASK**

## PRODUCT DESCRIPTION:

Premium cotton face mask that's washable and reusable time and again. Each mask features 3 Black layers of cotton and for an extra comfortable fit two black elastic over ear straps are adjustable in length using a simple slide mechanism. A squeeze tight, secure nose clip provides better protection against the possible transfer of airborne particles. The mask features an internal pocket to allow the wearer to insert an extra layer of protection (ie carbon filter, handkerchief, tissues etc).