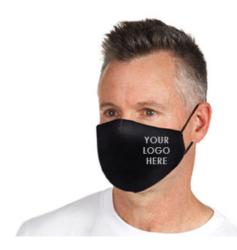

## **CUSTOM DELUXE 3 LAYER REUSABLE FACE MASK**

## PRODUCT DESCRIPTION:

Premium cotton face mask that's washable and reusable time and again. Each mask features 3 Black layers of cotton and for an extra comfortable fit two black elastic over ear straps are adjustable in length using a simple slide mechanism. A squeeze tight, secure nose clip provides better protection against the possible transfer of airborne particles. The mask features an internal pocket to allow the wearer to insert an extra layer of protection (ie carbon filter, handkerchief, tissues etc).